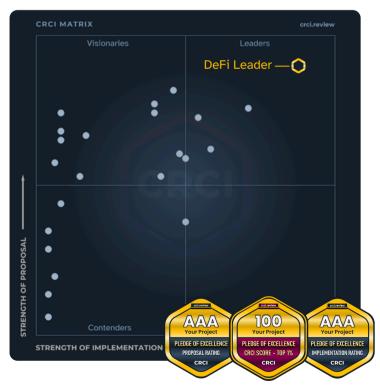

The CRCI MATRIX plots DeFi Leaders against competitive projects and their inconsistencies in **transparency, user protection and accountability.** 

The CRCI MATRIX and Pledge of Excellence Badges are powerful assets.